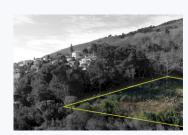

## **PROPERTY DESCRIPTION**

Land plot of 1,000 sqm with panoramic views of Opatija and the Kvarner Bay. The land is ideally located above the

## CROATIA

center of Opatija and the main city beach Slatina with direct access to green areas and promenades including the historic promenade Carmen Sylve, the historic Margarita Park and the road to Veprinac. Distance from the sea, city center and beach - 500 m. Permitted construction: kig 30%, ground floor + 2 floors + penthouse. Obtained a valid location permit for a new development - condominium with a garage and a swimming pool. The plot is accessible by a newly reconstructed road 5.5 meters wide.