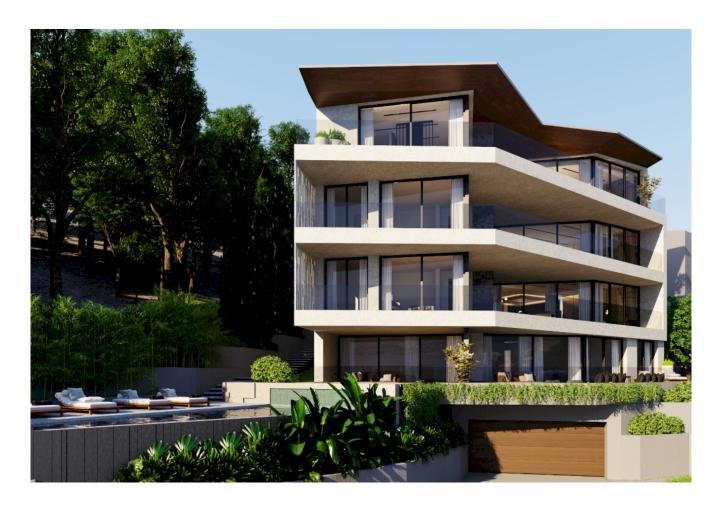

## **PROPERTY DESCRIPTION**

Land plot of 1,000 sqm with panoramic views of Opatija and the Kvarner Bay. The land is ideally located above the

## CROATIA

center of Opatija and the main city beach Slatina with direct access to green areas and promenades including the historic promenade Carmen Sylve, the historic Margarita Park and the road to Veprinac. Distance from the sea, city center and beach - 500 m. Permitted construction: kig 30%, ground floor + 2 floors + penthouse. Obtained a valid location permit for a new development - condominium with a garage and a swimming pool. The plot is accessible by a newly reconstructed road 5.5 meters wide.