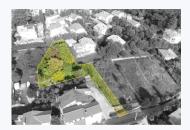

## Price: 345.000 €

| Plot: 1216 m <sup>2</sup> | Price by m <sup>2</sup> :283 €         | Buyer's commision: 3%<br>+VAT | Listing id: 202014025 |
|---------------------------|----------------------------------------|-------------------------------|-----------------------|
| AMENITIES                 |                                        |                               |                       |
| Outdoor pool<br>Sea view  | Terrace / Outdoor space<br>Scenic view | Garden                        | Courtyard             |

## CROATIA

Land of 1216 m2 with a valid building permit and paid contributions. The future property boasts with modern architecture, approximately 400 m2 of interior, panoramic sea views, two-car garage, floor to ceiling windows and a great micro-location near the beach, marina, exclusive hotels and gastronomical venues.