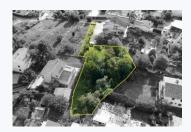

## Price: 345.000 €

| Plot: 1216 m <sup>2</sup> | Price by m <sup>2</sup> :283 €         | Buyer's commision: 3%<br>+VAT | Listing id: 202014025 |
|---------------------------|----------------------------------------|-------------------------------|-----------------------|
| AMENITIES                 |                                        |                               |                       |
| Outdoor pool<br>Sea view  | Terrace / Outdoor space<br>Scenic view | Garden                        | Courtyard             |

## CROATIA

Land of 1216 m2 with a valid building permit and paid contributions. The future property boasts with modern architecture, approximately 400 m2 of interior, panoramic sea views, two-car garage, floor to ceiling windows and a great micro-location near the beach, marina, exclusive hotels and gastronomical venues.