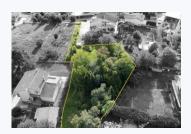

## Price: 345.000 €

| Plot: 1216 m <sup>2</sup> | Price by m <sup>2</sup> :283 €         | Buyer's commision: 3%<br>+VAT | Listing id: 202014025 |
|---------------------------|----------------------------------------|-------------------------------|-----------------------|
| AMENITIES                 |                                        |                               |                       |
| Outdoor pool<br>Sea view  | Terrace / Outdoor space<br>Scenic view | Garden                        | Courtyard             |

## CROATIA

Land of 1216 m2 with a valid building permit and paid contributions. The future property boasts with modern architecture, approximately 400 m2 of interior, panoramic sea views, two-car garage, floor to ceiling windows and a great micro-location near the beach, marina, exclusive hotels and gastronomical venues.