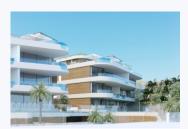

#### **PROPERTY DESCRIPTION**

Two land plots with a total area of 1711 sqm (655 sqm + 742 sqm) with obtained planning permits for two buildings with a total net usable area of approx. 630 sqm / per building.

#### CROATIA

Each building envisages the construction of 7 residential units in a net usable area of 51 to 142 sqm.

The estimated number of garage spaces per building is 13-14.

The areas of the terraces are maximized and allow almost a year-round outdoor entertainment with a beautiful panoramic view of the Adriatic sea.

Both plots have a secured access from the main road.

This attractive project with a modern architectural solution and optimized floor areas is offered in line with market demand.

Possibility to buy one or both plots.