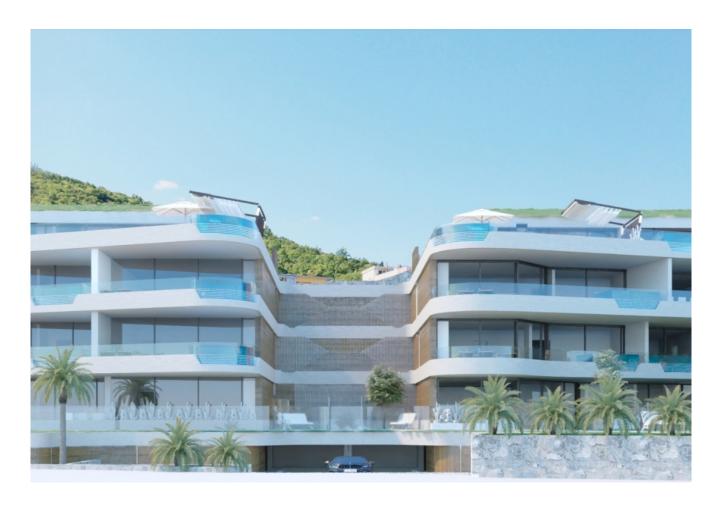

#### **PROPERTY DESCRIPTION**

Two land plots with a total area of 1711 sqm (655 sqm + 742 sqm) with obtained planning permits for two buildings with a total net usable area of approx. 630 sqm / per building.

#### CROATIA

Each building envisages the construction of 7 residential units in a net usable area of 51 to 142 sqm.

The estimated number of garage spaces per building is 13-14.

The areas of the terraces are maximized and allow almost a year-round outdoor entertainment with a beautiful panoramic view of the Adriatic sea.

Both plots have a secured access from the main road.

This attractive project with a modern architectural solution and optimized floor areas is offered in line with market demand.

Possibility to buy one or both plots.