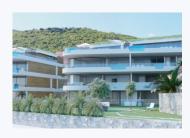

#### **PROPERTY DESCRIPTION**

Two land plots with a total area of 1711 sqm (655 sqm + 742 sqm) with obtained planning permits for two buildings with a total net usable area of approx. 630 sqm / per building.

#### CROATIA

Each building envisages the construction of 7 residential units in a net usable area of 51 to 142 sqm.

The estimated number of garage spaces per building is 13-14.

The areas of the terraces are maximized and allow almost a year-round outdoor entertainment with a beautiful panoramic view of the Adriatic sea.

Both plots have a secured access from the main road.

This attractive project with a modern architectural solution and optimized floor areas is offered in line with market demand.

Possibility to buy one or both plots.