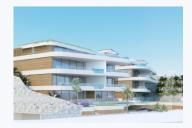

#### **PROPERTY DESCRIPTION**

Two land plots with a total area of 1711 sqm (655 sqm + 742 sqm) with obtained planning permits for two buildings with a total net usable area of approx. 630 sqm / per building.

#### CROATIA

Each building envisages the construction of 7 residential units in a net usable area of 51 to 142 sqm.

The estimated number of garage spaces per building is 13-14.

The areas of the terraces are maximized and allow almost a year-round outdoor entertainment with a beautiful panoramic view of the Adriatic sea.

Both plots have a secured access from the main road.

This attractive project with a modern architectural solution and optimized floor areas is offered in line with market demand.

Possibility to buy one or both plots.