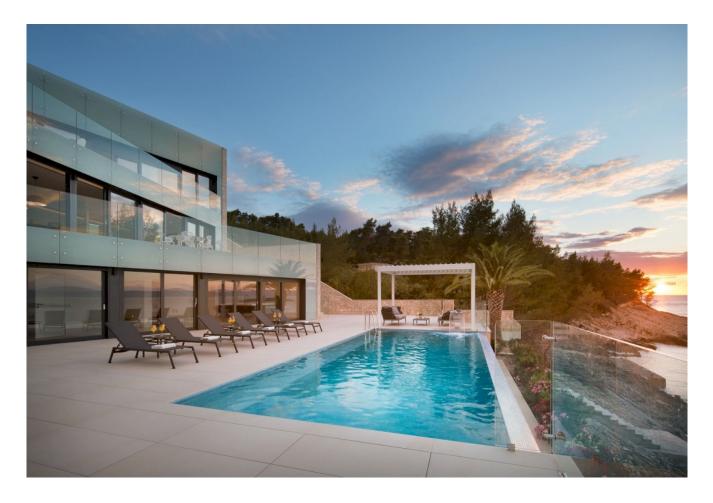

#### **PROPERTY DESCRIPTION**

Ideally located a mere 20 m from the sea, this newly built exemplar of sophisticated contemporary architecture boasts awe-inspiring sea vistas. A total built area of 520 sqm features an effortless flow between gorgeous interior and exterior spaces, including 4 bedrooms with their own en-suite bathrooms, a spacious living room and a dining room with a fully equipped kitchen. Each room has direct access to large terraces with open sea views, making them ideal for relaxing and sunbathing. Outside, a spacious terrace with an infinity heated swimming pool provides covetable privacy. An additional bonus is the property's fabulous private beach. A private garden, sauna, jacuzzi and 3 parking spaces complete this special residence.