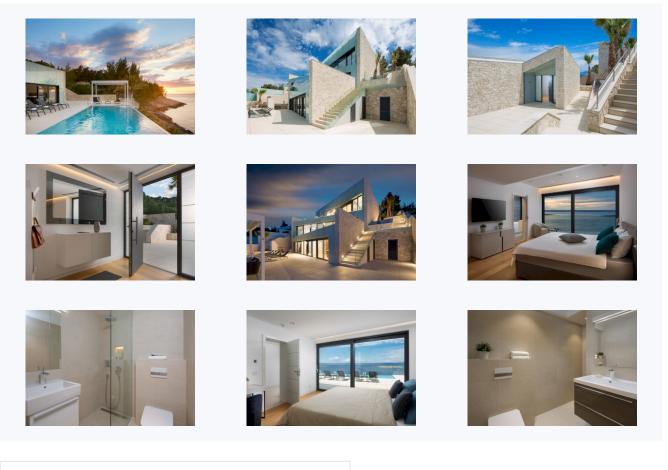

#### **PROPERTY DESCRIPTION**

Ideally located a mere 20 m from the sea, this newly built exemplar of sophisticated contemporary architecture boasts awe-inspiring sea vistas. A total built area of 520 sqm features an effortless flow between gorgeous interior and exterior spaces, including 4 bedrooms with their own en-suite bathrooms, a spacious living room and a dining room with a fully equipped kitchen. Each room has direct access to large terraces with open sea views, making them ideal for relaxing and sunbathing. Outside, a spacious terrace with an infinity heated swimming pool provides covetable privacy. An additional bonus is the property's fabulous private beach. A private garden, sauna, jacuzzi and 3 parking spaces complete this special residence.